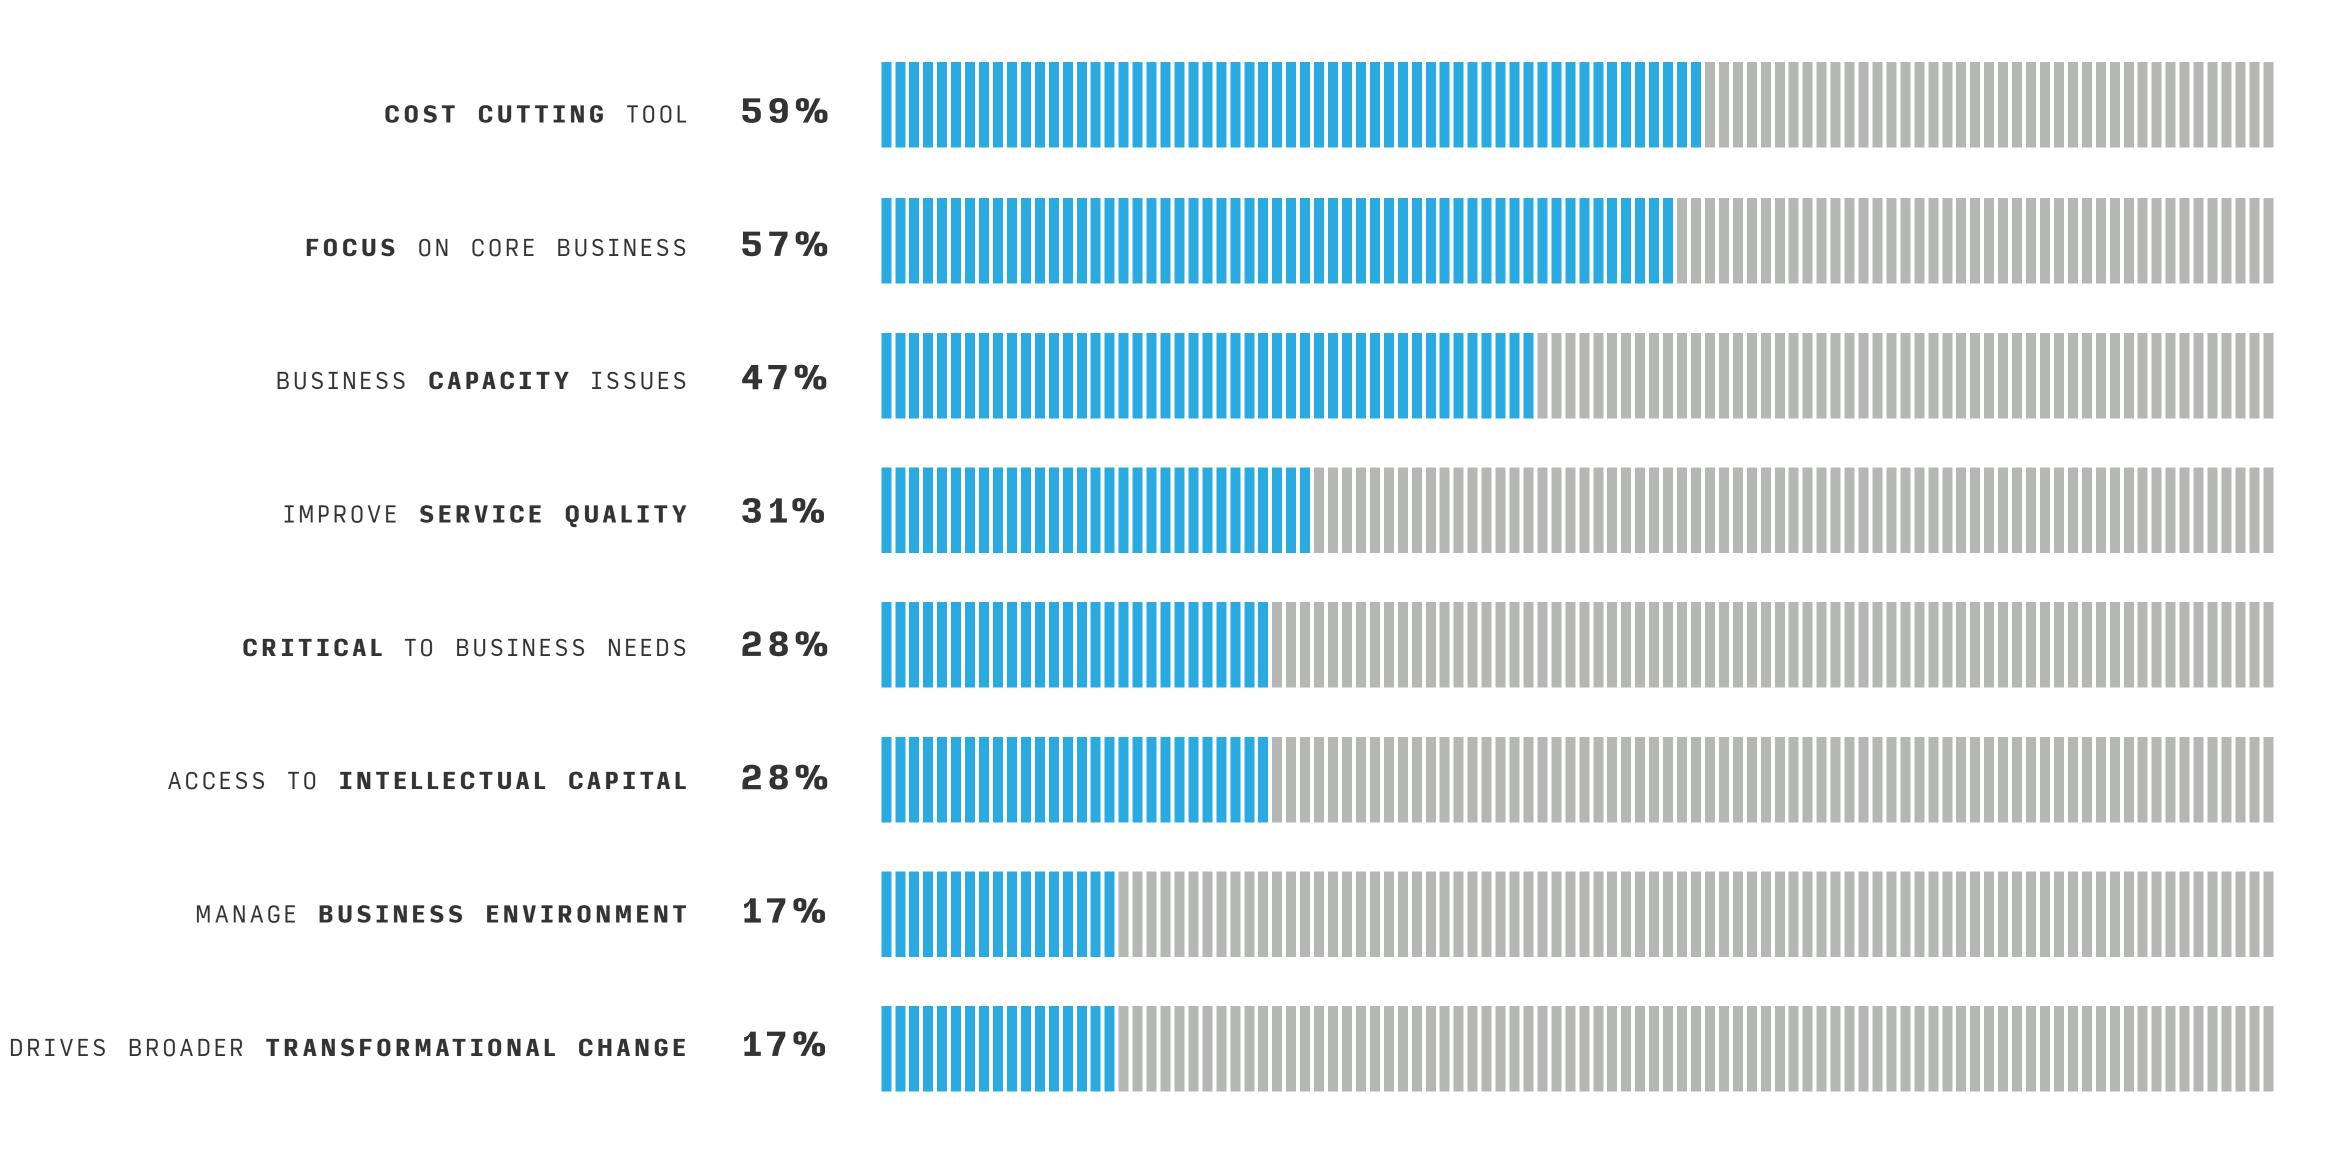

# WHY COMPANIES OUTSOURCE?

**59%** 

OF BUSINESSES CITED COST-CUTTING AS THE PRIMARY REASON FOR OUTSOURCING. OF BUSINESSES ADOPT OUTSOURCING TO SOLVE BUSINESS CAPACITY ISSUES.

47%

# **57%**

SAY THAT OUTSOURCING ENABLES THEM TO FOCUS ON CORE BUSINESS FUNCTIONS.